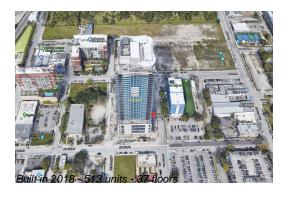

# **Building Information**

Number of units: 513
Number of active listings for rent: 0
Number of active listings for sale: 26
Building inventory for sale: 5%
Number of sales over the last 12 months: 47
Number of sales over the last 6 months: 16
Number of sales over the last 3 months: 11