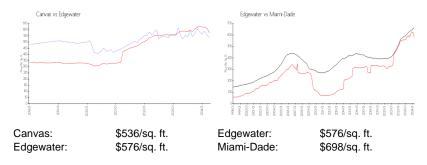

 Rental Price:
 \$3,850

 List PPSF:
 \$4

 Valuated Price:
 \$540,000

 Valuated PPSF:
 \$535

The above valuated price is a baseline figure that does not take into account any specific renovation, upgrade, split, merge, or deterioration of the unit.