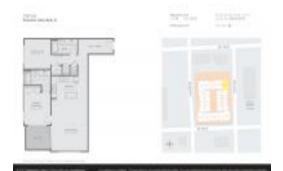

## Unit 2420 - Canvas

2420 - 1600 NE 1 Ave, Edgewater, FL, Miami-Dade 33132

#### **Unit Information**

 MLS Number:
 A11541599

 Status:
 Active

 Size:
 1,009 Sq ft.

Bedrooms: 2 Full Bathrooms: 2

Half Bathrooms:

Parking Spaces: 2 Spaces, Assigned Parking, Valet Parking View: Bay, Ocean View, Other View, Water View