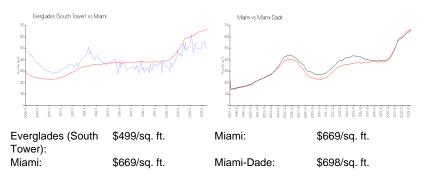

#### **Market Information**

## **Inventory for Sale**

| Everglades (South Tower) | 4% |
|--------------------------|----|
| Miami                    | 4% |
| Miami-Dade               | 3% |