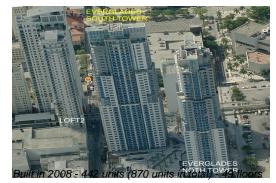

# Unit 2008 - Everglades (South Tower)

2008 - 253 NE 2 St, Miami, FL, Miami-Dade 33132

#### **Building Information**

| Number of units:                         | 440 |
|------------------------------------------|-----|
| Number of active listings for rent:      | 45  |
| Number of active listings for sale:      | 19  |
| Building inventory for sale:             | 4%  |
| Number of sales over the last 12 months: | 24  |
| Number of sales over the last 6 months:  | 9   |
| Number of sales over the last 3 months:  | 4   |