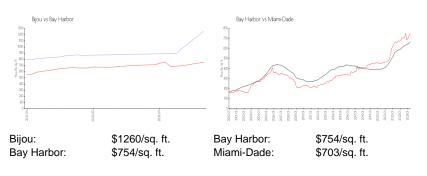

# **Inventory for Sale**

| Bijou      | 10% |
|------------|-----|
| Bay Harbor | 4%  |
| Miami-Dade | 3%  |

# Avg. Time to Close Over Last 12 Months

| Bijou      | 75 days  |
|------------|----------|
| Bay Harbor | 114 days |
| Miami-Dade | 81 days  |