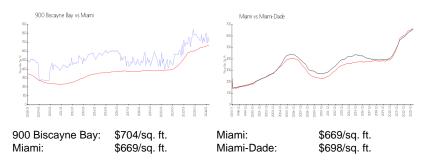

#### **Market Information**

## **Inventory for Sale**

| 900 Biscayne Bay | 5% |
|------------------|----|
| Miami            | 4% |
| Miami-Dade       | 3% |

Avg. Time to Close Over Last 12 Months

900 Biscayne Bay Miami Miami-Dade 93 days 84 days 81 days