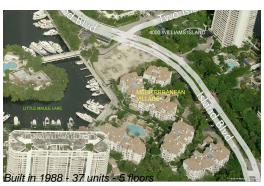

# Unit B408 - Mediterranean Village 1

B408 - 3900 Island Blvd, Aventura, FL, Miami-Dade 33160

Number of units: 37
Number of active listings for rent: 0
Number of active listings for sale: 6
Building inventory for sale: 16%
Number of sales over the last 12 months: 1
Number of sales over the last 6 months: 1
Number of sales over the last 3 months: 0