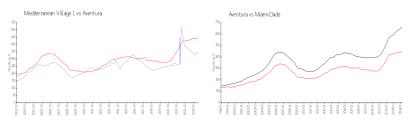

### **Market Information**

Miami-Dade:

\$698/sq. ft.

Mediterranean \$348/sq. ft. Aventura: \$438/sq. ft. Village 1:

## **Inventory for Sale**

Aventura:

Mediterranean Village 1 16% Aventura 4% Miami-Dade 3%

\$438/sq. ft.