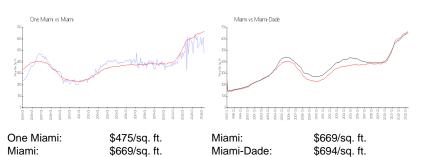

:        | \$706,000              |
| Valuated PPSF:         | \$575                  |

The above valuated price is a baseline figure that does not take into account any specific renovation, upgrade, split, merge, or deterioration of the unit.

#### **Building Information**

| Number of units:                         | 890 |
|------------------------------------------|-----|
| Number of active listings for rent:      | 56  |
| Number of active listings for sale:      | 51  |
| Building inventory for sale:             | 5%  |
| Number of sales over the last 12 months: | 32  |
| Number of sales over the last 6 months:  | 11  |
| Number of sales over the last 3 months:  | 4   |

### **Building Association Information**

One Miami Master Association (786) 425-1515

## **Market Information**



#### **Inventory for Sale**

| One Miami  | 6% |
|------------|----|
| Miami      | 4% |
| Miami-Dade | 3% |

# Avg. Time to Close Over Last 12 Months

| One Miami  | 76 days |
|------------|---------|
| Miami      | 84 days |
| Miami-Dade | 81 days |