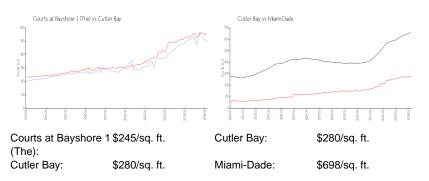

### **Unit Information**

| MLS Number:<br>Status:<br>Size:<br>Bedrooms:<br>Full Bathrooms:<br>Half Bathrooms:<br>Parking Spaces:<br>View: | A11541880<br>Active<br>1,515 Sq ft.<br>3<br>2<br>1 |
|----------------------------------------------------------------------------------------------------------------|----------------------------------------------------|
| Rental Price:                                                                                                  | \$2,700                                            |
| List PPSF:                                                                                                     | \$2                                                |
| Valuated Price:                                                                                                | \$372,000                                          |
| Valuated PPSF:                                                                                                 | \$246                                              |

The above valuated price is a baseline figure that does not take into account any specific renovation, upgrade, split, merge, or deterioration of the unit.