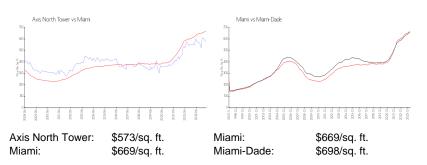

### **Market Information**

| Axis North Tower | 2% |
|------------------|----|
| Miami            | 4% |
| Miami-Dade       | 3% |