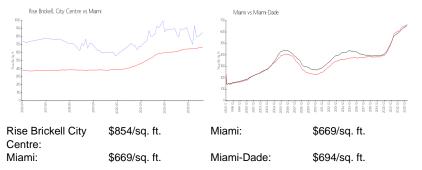

## Market Information

### **Inventory for Sale**

| Rise Brickell City Centre | 6% |
|---------------------------|----|
| Miami                     | 4% |
| Miami-Dade                | 3% |

## Avg. Time to Close Over Last 12 Months

| Rise Brickell City Centre | 89 days |
|---------------------------|---------|
| Miami                     | 84 days |
| Miami-Dade                | 81 days |