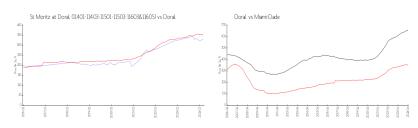

# Unit 11603 NW 89th St # 105 - St Moritz at **Doral** (11401-11403-11501-11503-11603&11605)

11603 NW 89th St # 105 - 11605 NW 89 St, Doral, FL, Miami-Dade 33178

#### **Unit Information**

MLS Number: A11541978 Status: Pending 1,207 Sq ft. Size:

Bedrooms: Full Bathrooms:

Half Bathrooms:

1 Space, Guest Parking Parking Spaces:

View:

Rental Price: \$2,850 List PPSF: \$2