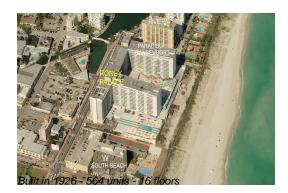

# Unit 1234 - Roney Palace

1234 - 2301 Collins Av, Miami Beach, FL, Miami-Dade 33139

#### **Building Information**

| Number of units:                         | 564 |
|------------------------------------------|-----|
| Number of active listings for rent:      | 54  |
| Number of active listings for sale:      | 29  |
| Building inventory for sale:             | 5%  |
| Number of sales over the last 12 months: | 15  |
| Number of sales over the last 6 months:  | 5   |
| Number of sales over the last 3 months:  | 3   |