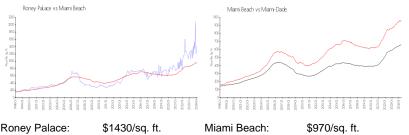

### **Market Information**

| Roney Palace: | \$1430/sq. ft. | Miami Beach: | \$970/sq. ft. |
|---------------|----------------|--------------|---------------|
| Miami Beach:  | \$970/sq. ft.  | Miami-Dade:  | \$705/sq. ft. |