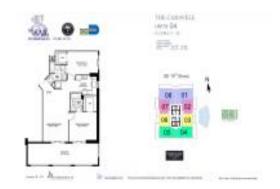

## Unit 2204 - Sail

2204 - 170 14 St, Miami, FL, Miami-Dade 33131

#### **Unit Information**

 MLS Number:
 A11542047

 Status:
 Active

 Size:
 942 Sq ft.

 Bedrooms:
 2

Full Bathrooms: 2

Half Bathrooms: Parking Spaces:

View: Bay,Water View