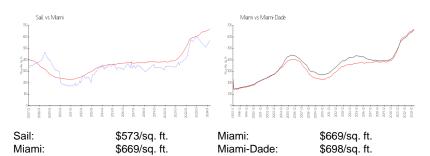

### **Inventory for Sale**

 Sail
 5%

 Miami
 4%

 Miami-Dade
 3%

### Avg. Time to Close Over Last 12 Months

Sail 86 days Miami 84 days Miami-Dade 81 days