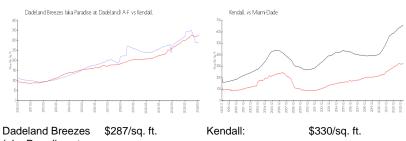

# **Market Information**

(aka Paradise at Dadeland) A-F: Kendall: \$330/sq. ft.

Miami-Dade:

\$698/sq. ft.