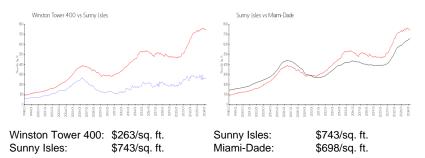

### **Inventory for Sale**

| Winston Tower 400 | 2% |
|-------------------|----|
| Sunny Isles       | 5% |
| Miami-Dade        | 3% |

Winston Tower 400 Sunny Isles Miami-Dade 81 days 113 days 81 days