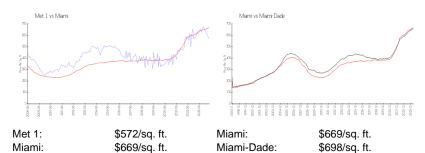

## **Inventory for Sale**

 Met 1
 7%

 Miami
 4%

 Miami-Dade
 3%

### Avg. Time to Close Over Last 12 Months

Met 1 54 days Miami 84 days Miami-Dade 81 days