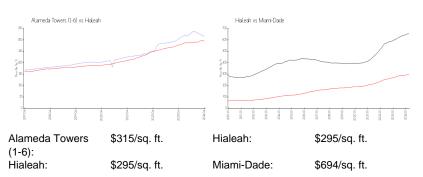

#### **Market Information**

## Inventory for Sale

| Alameda Towers (1-6) | 1% |
|----------------------|----|
| Hialeah              | 1% |
| Miami-Dade           | 3% |

## Avg. Time to Close Over Last 12 Months

| Alameda Towers (1-6) | 32 days |
|----------------------|---------|
| Hialeah              | 28 days |
| Miami-Dade           | 81 days |