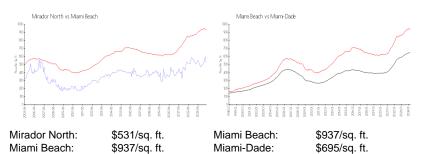

#### **Market Information**

| Mirador North | 5% |
|---------------|----|
| Miami Beach   | 4% |
| Miami-Dade    | 3% |