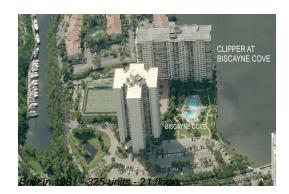

# Unit 1512 - Clipper Biscayne Cove

1512 - 18151 NE 31 Ct, Aventura, FL, Miami-Dade 33160

## **Building Information**

| Number of units:                         | 325 |
|------------------------------------------|-----|
| Number of active listings for rent:      | 8   |
| Number of active listings for sale:      | 13  |
| Building inventory for sale:             | 4%  |
| Number of sales over the last 12 months: | 7   |
| Number of sales over the last 6 months:  | 4   |
| Number of sales over the last 3 months:  | 1   |