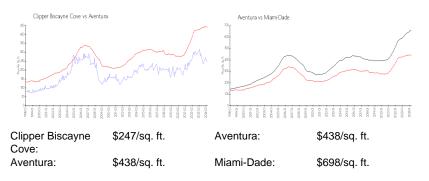

#### **Inventory for Sale**

| Clipper Biscayne Cove | 4% |
|-----------------------|----|
| Aventura              | 4% |
| Miami-Dade            | 3% |