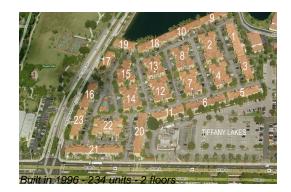

#### **Building Information**

| Number of units:                         | 234 |
|------------------------------------------|-----|
| Number of active listings for rent:      | 0   |
| Number of active listings for sale:      | 0   |
| Building inventory for sale:             | 0%  |
| Number of sales over the last 12 months: | 3   |
| Number of sales over the last 6 months:  | 3   |
| Number of sales over the last 3 months:  | 2   |