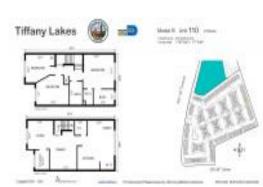

# Unit 110 - Tiffany Lakes

110 - 8505 SW 152 Av, Kendall, FL, Miami-Dade 33193

## **Unit Information**

| A11542349<br>Active |
|---------------------|
| 1,260 Sq ft.        |
| 3                   |
| 2                   |
| 1                   |
| 2 Spaces            |
| Garden View         |
| \$2,795             |
| \$2                 |
| \$418,000           |
| \$332               |
|                     |