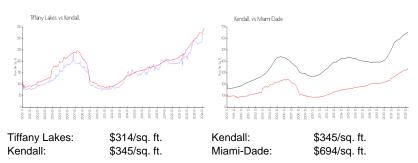

# **Market Information**

#### **Inventory for Sale**

| Tiffany Lakes | 0% |
|---------------|----|
| Kendall       | 1% |
| Miami-Dade    | 3% |

## Avg. Time to Close Over Last 12 Months

| Tiffany Lakes | 19 days |
|---------------|---------|
| Kendall       | 27 days |
| Miami-Dade    | 81 days |