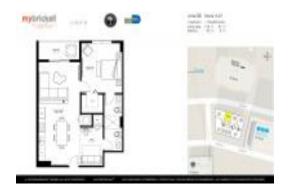

# Unit 2204 - MyBrickell

2204 - 31 SE 6th St, Miami, FL, Miami-Dade 33131

#### **Unit Information**

 MLS Number:
 A11542568

 Status:
 Active

 Size:
 790 Sq ft.

 Bedrooms:
 1

Full Bathrooms: 1
Half Bathrooms: 1

Parking Spaces: Valet Parking

View: