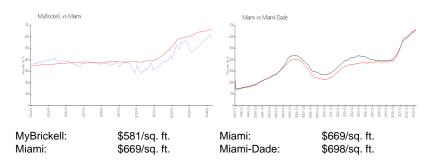

## **Inventory for Sale**

 MyBrickell
 5%

 Miami
 4%

 Miami-Dade
 3%

## Avg. Time to Close Over Last 12 Months

MyBrickell 43 days Miami 84 days Miami-Dade 81 days