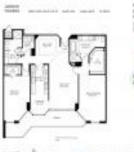

# Unit 304 - 2 - Harbor Towers

304 - 2 - 3598 Yacht Club Dr, Aventura, FL, Miami-Dade 33180

# **Unit Information**

| MLS Number:<br>Status:<br>Size: | A11542621<br>Active<br>1,460 Sq ft.         |
|---------------------------------|---------------------------------------------|
| Bedrooms:                       | 2                                           |
| Full Bathrooms:                 | 2                                           |
| Half Bathrooms:                 |                                             |
| Parking Spaces:                 | 1 Space,Assigned Parking,Covered<br>Parking |
| View:                           |                                             |
| List Price:                     | \$585,000                                   |
| List PPSF:                      | \$401                                       |
| Valuated Price:                 | \$508,000                                   |
| Valuated PPSF:                  | \$348                                       |