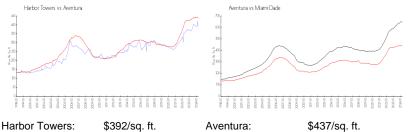

# **Market Information**

| Harbor Towers. | ъз92/sq. п.   | Aveniura.   | 5437/SQ. II.  |
|----------------|---------------|-------------|---------------|
| Aventura:      | \$437/sq. ft. | Miami-Dade: | \$694/sq. ft. |