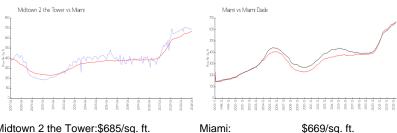

#### **Market Information**

Midtown 2 the Tower:\$685/sq. ft. Miami: \$669/sq. ft. Miami: \$669/sq. ft. Miami-Dade: \$698/sq. ft.