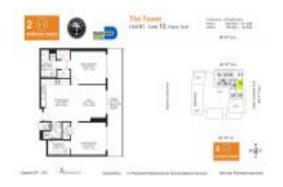

## Unit H2410 - Midtown 2 the Tower

H2410 - 3470 E Coast Av, Miami, FL, Miami-Dade 33137

#### **Unit Information**

 MLS Number:
 A11542675

 Status:
 Active

 Size:
 1,088 Sq ft.

Bedrooms: 2 Full Bathrooms: 2 Half Bathrooms: 1

Parking Spaces: 1 Space, Assigned Parking, Covered

Parking

View:

 List Price:
 \$825,000

 List PPSF:
 \$758

 Valuated Price:
 \$789,000

 Valuated PPSF:
 \$725

The above valuated price is a baseline figure that does not take into account any specific renovation, upgrade, split, merge, or deterioration of the unit.