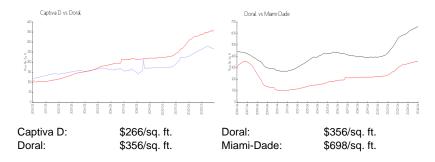

000

 List PPSF:
 \$287

 Valuated Price:
 \$454,000

 Valuated PPSF:
 \$265

The above valuated price is a baseline figure that does not take into account any specific renovation, upgrade, split, merge, or deterioration of the unit.

## **Building Information**

Number of units: 70
Number of active listings for rent: 0
Number of active listings for sale: 4
Building inventory for sale: 5%
Number of sales over the last 12 months: 1
Number of sales over the last 6 months: 0
Number of sales over the last 3 months: 0

## **Building Association Information**

Doral Isles Community Association Address: 6450 NW 110th Ave,

Doral, FL 33178, Phone: +1 305-436-0912

#### **Recent Sales**

Unit # Size Closing Date Sale Price PPSF 205 1,710 sq ft Oct 2023 \$475,000 \$278

#### **Market Information**



## **Inventory for Sale**

Captiva D 6% Doral 2% Miami-Dade 3%

#### Avg. Time to Close Over Last 12 Months

Captiva D 35 days Doral 47 days