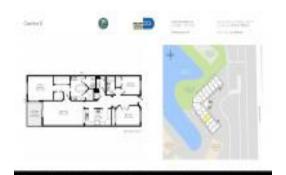

nto account any specific renovation, upgrade, split, merge, or deterioration of the unit.

## **Building Information**

Number of units: 70
Number of active listings for rent: 0
Number of active listings for sale: 4
Building inventory for sale: 5%
Number of sales over the last 12 months: 1
Number of sales over the last 6 months: 0
Number of sales over the last 3 months: 0

## **Building Association Information**

Doral Isles Community Association Address: 6450 NW 110th Ave,

Doral, FL 33178, Phone: +1 305-436-0912

#### **Recent Sales**

Unit # Size Closing Date Sale Price PPSF 205 1,710 sq ft Oct 2023 \$475,000 \$278

#### **Market Information**



## **Inventory for Sale**

Captiva D 6% Doral 2% Miami-Dade 3%

#### Avg. Time to Close Over Last 12 Months

Captiva D 35 days Doral 47 days