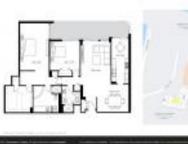

# **Unit Information**

| MLS Number:                                 | A11542731     |
|---------------------------------------------|---------------|
| Status:                                     | Active        |
| Size:                                       | 1,677 Sq ft.  |
| Bedrooms:                                   | 3             |
| Full Bathrooms:                             | 2             |
| Half Bathrooms:<br>Parking Spaces:<br>View: | Valet Parking |
| List Price:                                 | \$675,000     |
| List PPSF:                                  | \$403         |
| Valuated Price:                             | \$609,000     |
| Valuated PPSF:                              | \$363         |