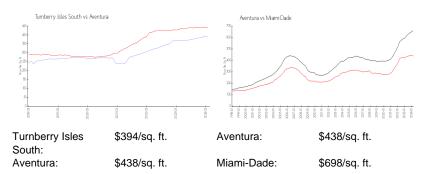

# **Inventory for Sale**

| Turnberry Isles South | 4% |
|-----------------------|----|
| Aventura              | 4% |
| Miami-Dade            | 3% |

# Avg. Time to Close Over Last 12 Months

| Turnberry Isles South | 76 days |
|-----------------------|---------|
| Aventura              | 87 days |
| Miami-Dade            | 81 days |