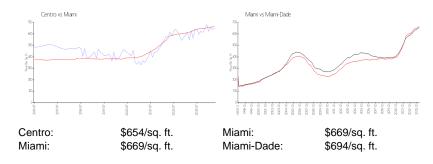

# **Inventory for Sale**

 Centro
 7%

 Miami
 4%

 Miami-Dade
 3%

### Avg. Time to Close Over Last 12 Months

 Centro
 87 days

 Miami
 84 days

 Miami-Dade
 81 days