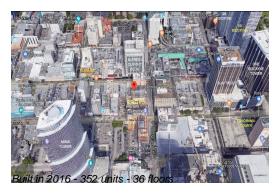

# Unit 1404 - Centro

1404 - 151 SE 1 St, Miami, FL, Miami-Dade 33131

# **Building Information**

Number of units:352Number of active listings for rent:0Number of active listings for sale:24Building inventory for sale:6%Number of sales over the last 12 months:23Number of sales over the last 6 months:11Number of sales over the last 3 months:7