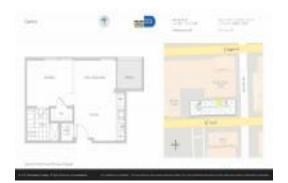

# Unit 1404 - Centro

1404 - 151 SE 1 St, Miami, FL, Miami-Dade 33131

#### **Unit Information**

 MLS Number:
 A11542758

 Status:
 Active

 Size:
 446 Sq ft.

Bedrooms:

Full Bathrooms:

Half Bathrooms:

Parking Spaces:

 View:
 Bay

 Rental Price:
 \$2,750

 List PPSF:
 \$6

 Valuated Price:
 \$285,000

 Valuated PPSF:
 \$639

The above valuated price is a baseline figure that does not take into account any specific renovation, upgrade, split, merge, or deterioration of the unit.