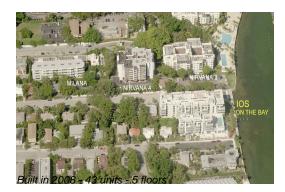

#### **Building Information**

| Number of units:                         | 43 |
|------------------------------------------|----|
| Number of active listings for rent:      | 0  |
| Number of active listings for sale:      | 3  |
| Building inventory for sale:             | 6% |
| Number of sales over the last 12 months: | 2  |
| Number of sales over the last 6 months:  | 1  |
| Number of sales over the last 3 months:  | 0  |

## **Building Association Information**

los on the Bay Condominium (305) 751-9030 & (305) 758-8311