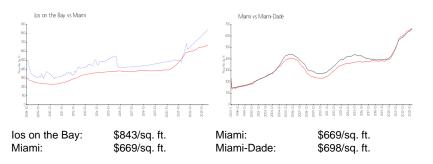

#### **Market Information**

#### **Inventory for Sale**

| los on the Bay | 7% |
|----------------|----|
| Miami          | 4% |
| Miami-Dade     | 3% |

## Avg. Time to Close Over Last 12 Months

| los on the Bay | 28 days |
|----------------|---------|
| Miami          | 84 days |
| Miami-Dade     | 81 days |