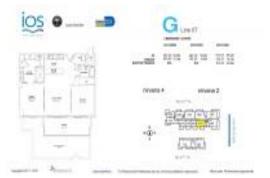

# Unit 307 - los on the Bay

307 - 720 NE 62 St, Miami, FL, Miami-Dade 33138

## **Unit Information**

| MLS Number:<br>Status: | A11542831<br>Active                |
|------------------------|------------------------------------|
| Size:                  | 973 Sq ft.                         |
| Bedrooms:              | 2                                  |
| Full Bathrooms:        | 2                                  |
| Half Bathrooms:        |                                    |
| Parking Spaces:        | 2 Or More Spaces, Assigned Parking |
| View:                  |                                    |
| List Price:            | \$865,000                          |
| List PPSF:             | \$889                              |
| Valuated Price:        | \$700,000                          |
| Valuated PPSF:         | \$719                              |