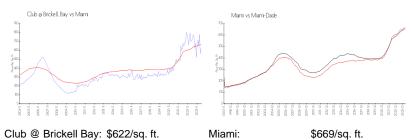

Rental Price: \$3,000 List PPSF: \$4 Valuated Price: \$515,000 Valuated PPSF: \$624

The above valuated price is a baseline figure that does not take into account any specific renovation, upgrade, split, merge, or deterioration of the unit.

#### **Market Information**

Miami: \$669/sq. ft. Miami-Dade: \$694/sq. ft.