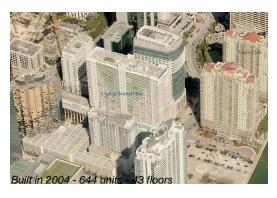

# **Building Information**

Number of units: 643
Number of active listings for rent: 36
Number of active listings for sale: 55
Building inventory for sale: 8%
Number of sales over the last 12 months: 28
Number of sales over the last 6 months: 9
Number of sales over the last 3 months: 3