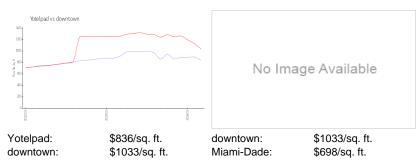

### **Market Information**

| Yotelpad   | 14% |
|------------|-----|
| downtown   | 9%  |
| Miami-Dade | 3%  |