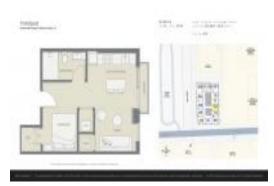

# Unit 2112 - Yotelpad

2112 - 227 NE 2 St, downtown, FL, Miami-Dade 33132

# **Unit Information**

| MLS Number:<br>Status:<br>Size:<br>Bedrooms: | A11542874<br>Active<br>412 Sq ft. |
|----------------------------------------------|-----------------------------------|
| Full Bathrooms:                              | 1                                 |
| Half Bathrooms:                              | 1                                 |
| Parking Spaces:                              | Valet Parking                     |
| View:                                        |                                   |
| List Price:                                  | \$415,000                         |
| List PPSF:                                   | \$1,007                           |
| Valuated Price:                              | \$338,000                         |
| Valuated PPSF:                               | \$820                             |