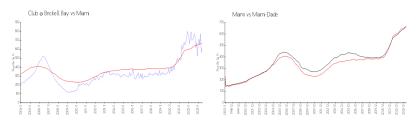

#### **Market Information**

 Club @ Brickell Bay: \$613/sq. ft.
 Miami: \$669/sq. ft.
 \$669/sq. ft.

 Miami: \$669/sq. ft.
 Miami-Dade: \$698/sq. ft.

#### **Inventory for Sale**

 Club @ Brickell Bay
 8%

 Miami
 4%

 Miami-Dade
 3%