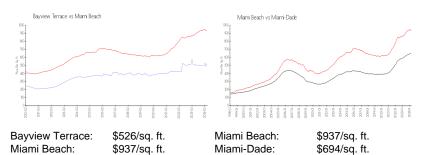

#### **Market Information**

| Bayview Terrace | 3% |
|-----------------|----|
| Miami Beach     | 4% |
| Miami-Dade      | 3% |

# Avg. Time to Close Over Last 12 Months

| Bayview Terrace | 59 days |
|-----------------|---------|
| Miami Beach     | 97 days |
| Miami-Dade      | 81 days |