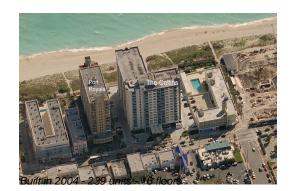

## **Building Information**

| Number of units:                         | 239 |
|------------------------------------------|-----|
| Number of active listings for rent:      | 11  |
| Number of active listings for sale:      | 6   |
| Building inventory for sale:             | 2%  |
| Number of sales over the last 12 months: | 14  |
| Number of sales over the last 6 months:  | 2   |
| Number of sales over the last 3 months:  | 2   |
|                                          |     |