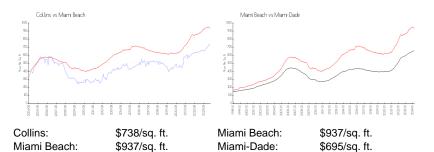

#### **Inventory for Sale**

| Collins     | 3% |
|-------------|----|
| Miami Beach | 4% |
| Miami-Dade  | 3% |

## Avg. Time to Close Over Last 12 Months

| Collins     | 62 days |
|-------------|---------|
| Miami Beach | 97 days |
| Miami-Dade  | 81 days |

54M.....

STATISTICS.