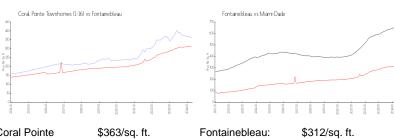

#### **Market Information**

Coral Pointe \$363/sq. ft. Townhomes (1-16):

Fontainebleau: \$312/sq. ft. Miami-Dade: \$694/sq. ft.