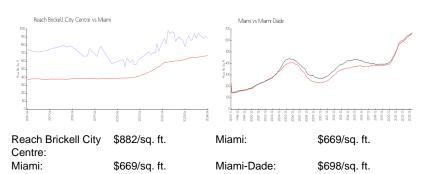

#### **Inventory for Sale**

| Reach Brickell City Centre | 7% |
|----------------------------|----|
| Miami                      | 4% |
| Miami-Dade                 | 3% |