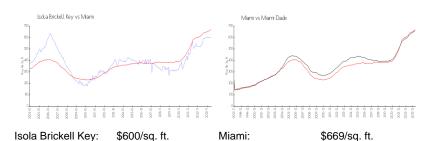

## **Market Information**

Miami-Dade:

\$698/sq. ft.

Inventory for Sale

Miami:

Isola Brickell Key 3% Miami 4% Miami-Dade 3%

#### Avg. Time to Close Over Last 12 Months

\$669/sq. ft.

Isola Brickell Key36 daysMiami84 daysMiami-Dade81 days