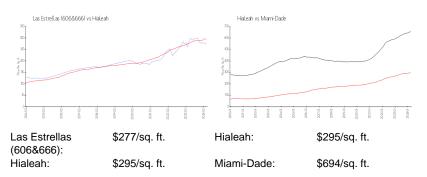

# **Inventory for Sale**

| Las Estrellas (606&666) |  |
|-------------------------|--|
| Hialeah                 |  |