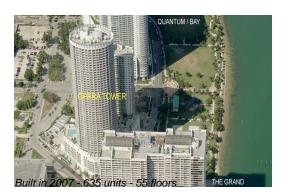

# Unit 4604 - Opera Tower

4604 - 1750 N Bayshore Dr, Miami, FL, Miami-Dade 33132

## **Building Information**

| Number of units:                         | 635 |
|------------------------------------------|-----|
| Number of active listings for rent:      | 18  |
| Number of active listings for sale:      | 54  |
| Building inventory for sale:             | 8%  |
| Number of sales over the last 12 months: | 44  |
| Number of sales over the last 6 months:  | 16  |
| Number of sales over the last 3 months:  | 9   |