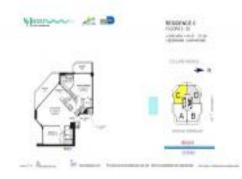

# Unit 15-C - St Tropez Ocean

15-C - 7330 Ocean Terrace, Miami Beach, FL, Miami-Dade 33141

#### **Unit Information**

| MLS Number:     | A11543134                                  |
|-----------------|--------------------------------------------|
| Status:         | Active                                     |
| Size:           | 1,410 Sq ft.                               |
| Bedrooms:       | 2                                          |
| Full Bathrooms: | 2                                          |
| Half Bathrooms: |                                            |
| Parking Spaces: | 1 Space, Assigned Parking, Covered Parking |
| View:           |                                            |
| List Price:     | \$1,245,000                                |
| List PPSF:      | \$883                                      |
| Valuated Price: | \$1,161,000                                |
| Valuated PPSF:  | \$823                                      |
|                 |                                            |