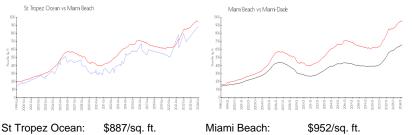

#### **Market Information**

| St hopez Ocean. | φουτ/34. π.   | Marin Deach. | ψ952/34.π.    |
|-----------------|---------------|--------------|---------------|
| Miami Beach:    | \$952/sq. ft. | Miami-Dade:  | \$698/sq. ft. |