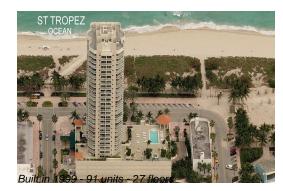

# Unit 15-C - St Tropez Ocean

15-C - 7330 Ocean Terrace, Miami Beach, FL, Miami-Dade 33141

# **Building Information**

| Number of units:                         | 91 |
|------------------------------------------|----|
| Number of active listings for rent:      | 1  |
| Number of active listings for sale:      | 5  |
| Building inventory for sale:             | 5% |
| Number of sales over the last 12 months: | 2  |
| Number of sales over the last 6 months:  | 1  |
| Number of sales over the last 3 months:  | 0  |
|                                          |    |