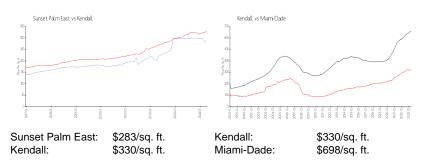

## **Market Information**

#### **Inventory for Sale**

| Sunset Palm East | 0% |
|------------------|----|
| Kendall          | 0% |
| Miami-Dade       | 3% |

### Avg. Time to Close Over Last 12 Months

| Sunset Palm East | 43 days |
|------------------|---------|
| Kendall          | 25 days |
| Miami-Dade       | 81 days |