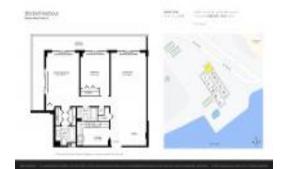

# Unit 7I - Brickell Harbour

7I - 200 15 Rd, Miami, FL, Miami-Dade 33129

#### **Unit Information**

 MLS Number:
 A11543156

 Status:
 Active

 Size:
 612 Sq ft.

 Bedrooms:
 1

Bedrooms: 1
Full Bathrooms: 1
Half Bathrooms: 1
Parking Spaces:

View:

 Rental Price:
 \$3,000