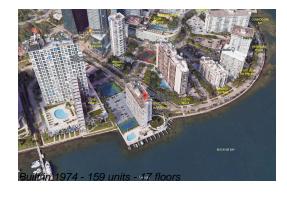

# Unit 7I - Brickell Harbour

7I - 200 15 Rd, Miami, FL, Miami-Dade 33129

## **Building Information**

Number of units: 160
Number of active listings for rent: 4
Number of active listings for sale: 4
Building inventory for sale: 2%
Number of sales over the last 12 months: 3
Number of sales over the last 6 months: 0
Number of sales over the last 3 months: 0