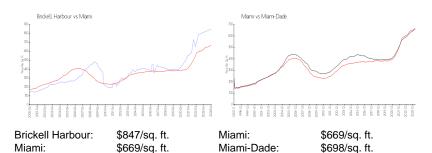

### **Market Information**

**Inventory for Sale** 

Brickell Harbour 3% Miami 4% Miami-Dade 3%

### Avg. Time to Close Over Last 12 Months

Brickell Harbour 149 days Miami 84 days Miami-Dade 81 days