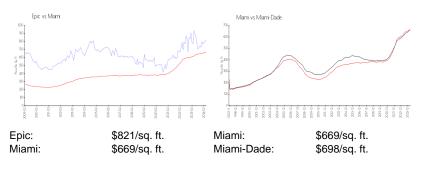

### **Inventory for Sale**

| Epic       | 10% |
|------------|-----|
| Miami      | 4%  |
| Miami-Dade | 3%  |

## Avg. Time to Close Over Last 12 Months

| Epic       | 138 days |
|------------|----------|
| Miami      | 84 days  |
| Miami-Dade | 81 days  |