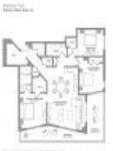

#### **Unit Information**

| MLS Number:     | A11543216                           |
|-----------------|-------------------------------------|
| Status:         | Active                              |
| Size:           | 1,273 Sq ft.                        |
| Bedrooms:       | 3                                   |
| Full Bathrooms: | 2                                   |
| Half Bathrooms: | 1                                   |
| Parking Spaces: | 2 Spaces, Assigned Parking, Covered |
|                 | Parking,Parking Garage              |
| View:           | Other View, Pool Area View          |
| Rental Price:   | \$5,650                             |
| List PPSF:      | \$4                                 |
| Valuated Price: | \$707,000                           |
| Valuated PPSF:  | \$555                               |