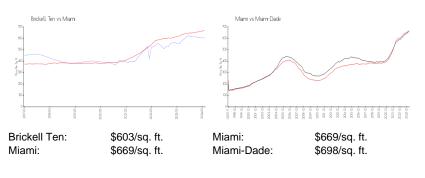

## **Inventory for Sale**

| Brickell Ten | 5% |
|--------------|----|
| Miami        | 4% |
| Miami-Dade   | 3% |

#### Avg. Time to Close Over Last 12 Months

| Brickell Ten | 134 days |
|--------------|----------|
| Miami        | 84 days  |
| Miami-Dade   | 81 days  |