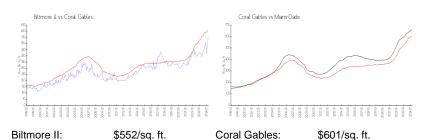

## **Market Information**

Coral Gables:

**Inventory for Sale** 

Miami-Dade:

\$698/sq. ft.

Biltmore II 1% Coral Gables 2% Miami-Dade 3%

#### Avg. Time to Close Over Last 12 Months

\$601/sq. ft.

Biltmore II 29 days Coral Gables 62 days Miami-Dade 81 days