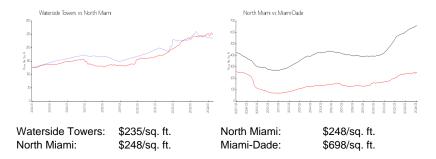

## **Inventory for Sale**

| Waterside Towers | 4% |
|------------------|----|
| North Miami      | 5% |
| Miami-Dade       | 3% |