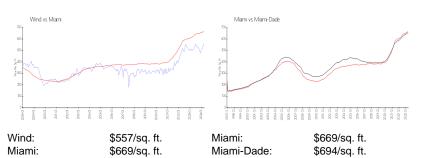

### **Market Information**

#### **Inventory for Sale**

| Wind       | 4% |
|------------|----|
| Miami      | 4% |
| Miami-Dade | 3% |

## Avg. Time to Close Over Last 12 Months

| Wind       | 102 days |
|------------|----------|
| Miami      | 84 days  |
| Miami-Dade | 81 days  |