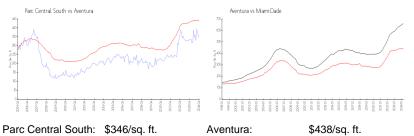

#### **Market Information**

\$698/sq. ft.

| Parc Central South: | \$346/sq. ft. | Aventura:   |
|---------------------|---------------|-------------|
| Aventura:           | \$438/sq. ft. | Miami-Dade: |