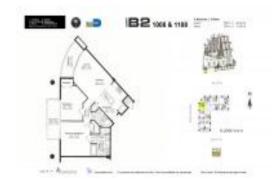

# Unit 1108 - City 24

1108 - 380 NE 24 St, Miami, FL, Miami-Dade 33137

## **Unit Information**

 MLS Number:
 A11543429

 Status:
 Active

 Size:
 948 Sq ft.

 Bedrooms:
 2

 Full Bathrooms:
 2

Half Bathrooms:

Parking Spaces: 1 Space