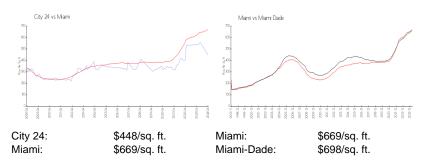

View:

List Price: \$485,000 List PPSF: \$512 Valuated Price: \$416,000 Valuated PPSF: \$439

The above valuated price is a baseline figure that does not take into account any specific renovation, upgrade, split, merge, or deterioration of the unit.

# **Inventory for Sale**

 City 24
 2%

 Miami
 4%

 Miami-Dade
 3%