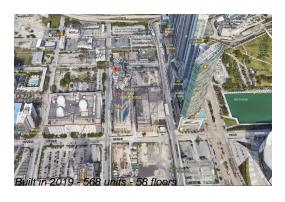

# **Building Information**

Number of units: 568 Number of active listings for rent: 0 Number of active listings for sale: 74 Building inventory for sale: 13% Number of sales over the last 12 months: 36 Number of sales over the last 6 months: 11 Number of sales over the last 3 months: