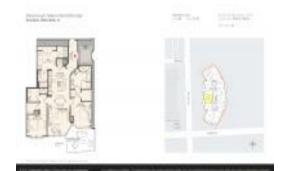

#### **Unit Information**

MLS Number: A11543490 Status: Active Size: 1,498 Sq ft.

Bedrooms: 3 3 Full Bathrooms:

Half Bathrooms: Parking Spaces:

Other View View: Rental Price: \$6,700 List PPSF: \$4 Valuated Price: \$802,000 Valuated PPSF: \$535