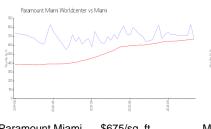

#### **Market Information**

Miami vs Miami-Dade 

\$669/sq. ft.

Paramount Miami

\$675/sq. ft.

Miami:

Worldcenter: Miami:

\$669/sq. ft.

Miami-Dade: \$698/sq. ft.