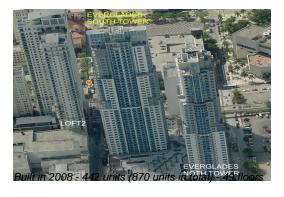

# **Unit 219 - Everglades (South Tower)**

219 - 253 NE 2 St, Miami, FL, Miami-Dade 33132

# **Building Information**

Number of units: 440
Number of active listings for rent: 45
Number of active listings for sale: 21
Building inventory for sale: 4%
Number of sales over the last 12 months: 26
Number of sales over the last 6 months: 8
Number of sales over the last 3 months: 6