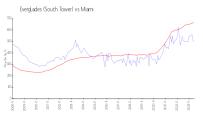

#### **Market Information**

Everglades (South \$497/sq. ft. Miami: \$669/sq. ft.

Tower):

Miami: \$669/sq. ft. Miami-Dade: \$694/sq. ft.