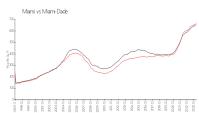

#### **Market Information**

Everglades (South \$497/sq. ft. Miami: \$669/sq. ft.

Tower):

Miami: \$669/sq. ft. Miami-Dade: \$694/sq. ft.