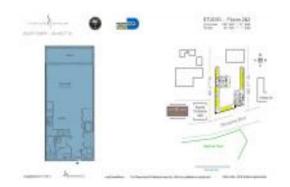

# **Unit 219 - Everglades (South Tower)**

219 - 253 NE 2 St, Miami, FL, Miami-Dade 33132

#### **Unit Information**

 MLS Number:
 A11543571

 Status:
 Active

 Size:
 506 Sq ft.

Bedrooms:

Full Bathrooms: 1
Half Bathrooms: 1

Parking Spaces:

View: