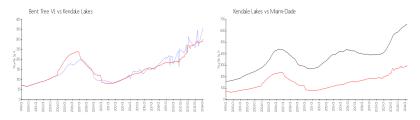

#### **Market Information**

Bent Tree VI: \$359/sq. ft. Kendale Lakes: \$302/sq. ft. Kendale Lakes: \$698/sq. ft.