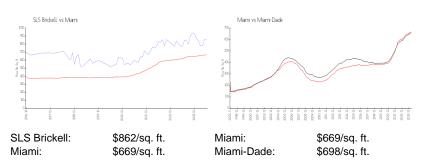

#### **Market Information**

#### **Inventory for Sale**

| SLS Brickell | 8% |
|--------------|----|
| Miami        | 4% |
| Miami-Dade   | 3% |

## Avg. Time to Close Over Last 12 Months

| SLS Brickell | 72 days |
|--------------|---------|
| Miami        | 84 days |
| Miami-Dade   | 81 days |